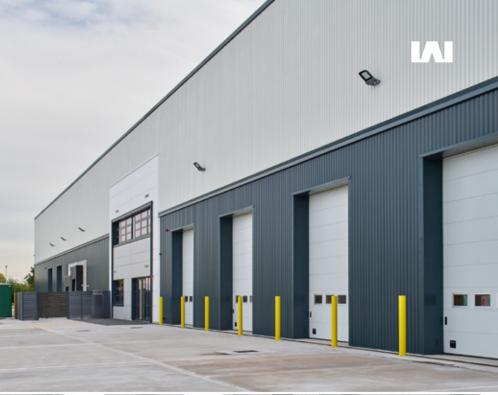

# 401

3 new build warehouse logistics units from 21,594 to 84,098 sq ft

TO LET – AVAILABLE NOW

Avro Way, World Freight Terminal, Manchester Airport, M90 5XR

**401** provides brand-new, and high-specification, freight forwarding space, designed specifically to enable efficient and rapid transit of goods direct from the airport to the motorway network.

### Specification

| BREEAM Excellent             |       |
|------------------------------|-------|
| EPC 'A'                      |       |
| Net zero carbon<br>status    |       |
| 10 metre eaves               | •     |
| Dock level loading<br>access |       |
| Level access<br>doors        | <br>• |
| 35 metre yard                | <br>• |
|                              |       |

| Bike shelters                        |
|--------------------------------------|
| Staff and visitor<br>parking         |
| Picnic areas                         |
| EV charging points                   |
| Grade A offices<br>at first floor    |
| Space from 21,594<br>to 84,098 sq ft |
| Immediately available                |
|                                      |