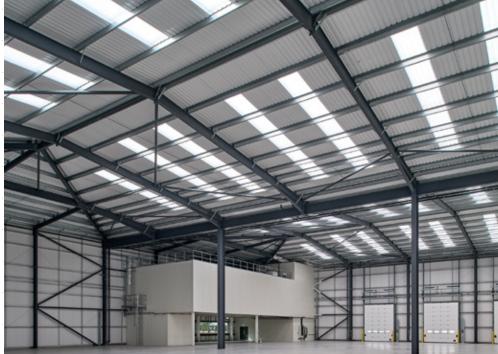

### Specification

| BREEAM Excellent             |       |
|------------------------------|-------|
| EPC 'A'                      |       |
| Net zero carbon<br>status    |       |
| 10 metre eaves               | •     |
| Dock level loading<br>access |       |
| Level access<br>doors        | <br>• |
| 35 metre yard                | <br>• |
|                              |       |