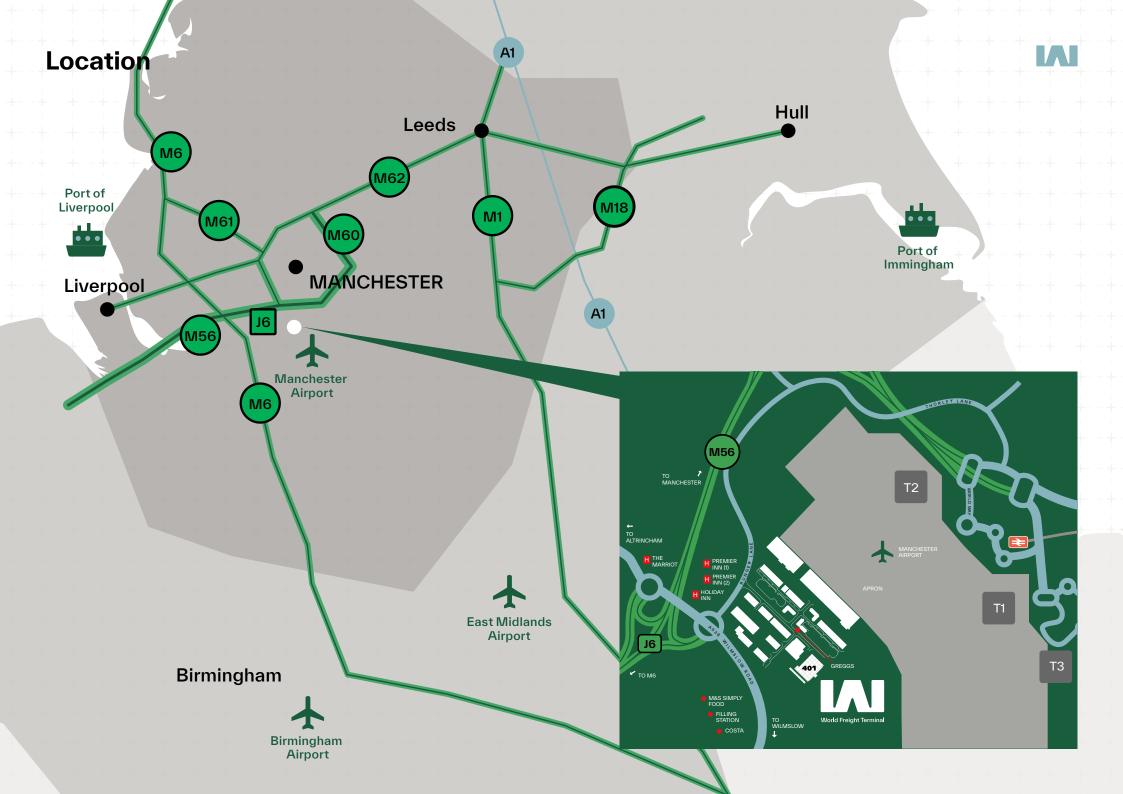

## World Freight Terminal Manchester Airport

# 401

3 new build warehouse logistics units from 21,594 to 84,098 sq ft

TO LET – AVAILABLE NOW

Avro Way, World Freight Terminal, Manchester Airport, M90 5XR

**401** provides brand-new, and high-specification, freight forwarding space, designed specifically to enable efficient and rapid transit of goods direct from the airport to the motorway network.