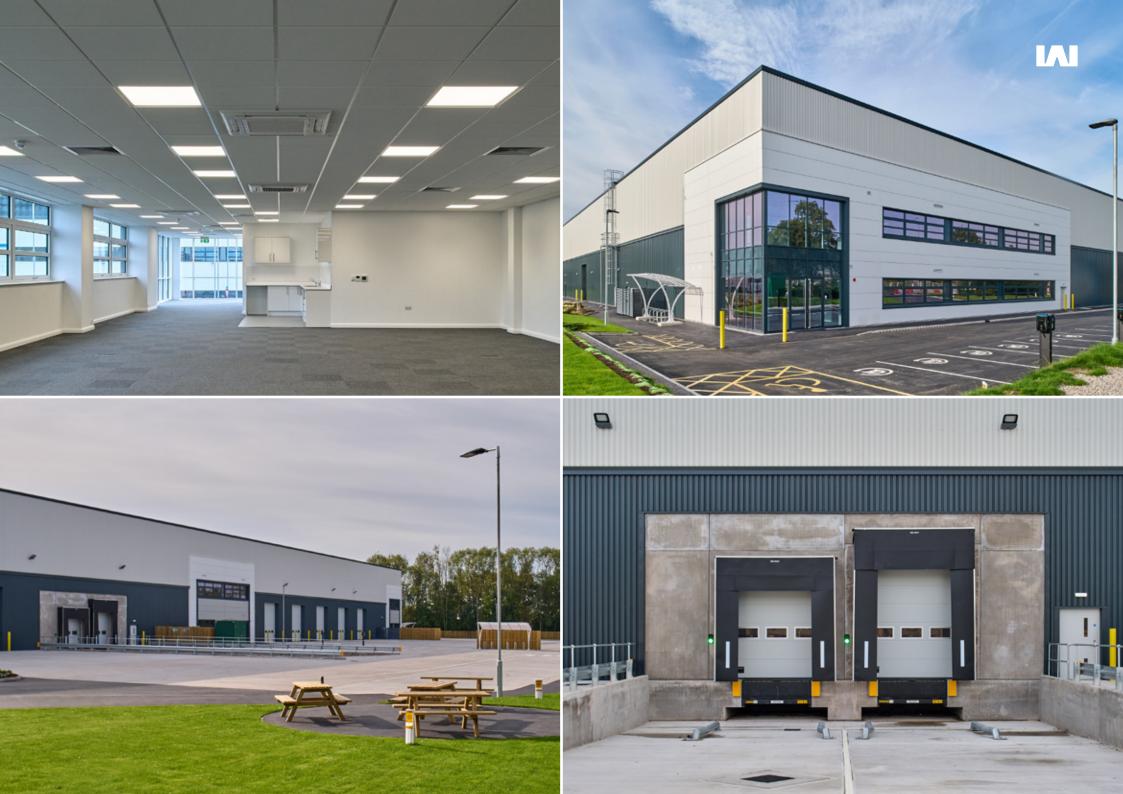

### Specification

| BREEAM Excellent             |       |
|------------------------------|-------|
| EPC 'A'                      |       |
| Net zero carbon<br>status    |       |
| 10 metre eaves               | •     |
| Dock level loading<br>access |       |
| Level access<br>doors        | <br>• |
| 35 metre yard                | <br>• |
|                              |       |

| Bike shelters                        |
|--------------------------------------|
| Staff and visitor<br>parking         |
| Picnic areas                         |
| EV charging points                   |
| Grade A offices<br>at first floor    |
| Space from 21,594<br>to 84,098 sq ft |
| Immediately available                |
|                                      |