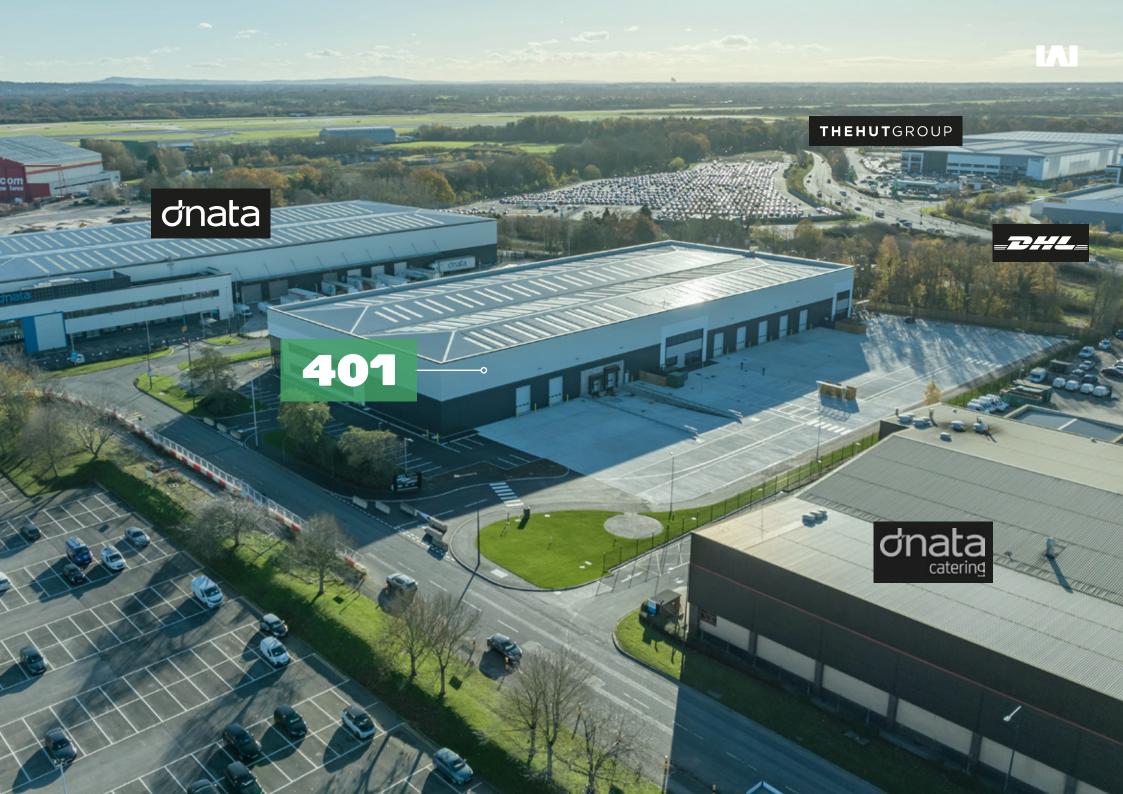

> World Freight Terminal Manchester Airport

Local occupiers include

dnata XPOLogistics

THEHUTGROUP

swissport 🔗

amazon

Wilmslow

401

KUEHNE+NAGEL