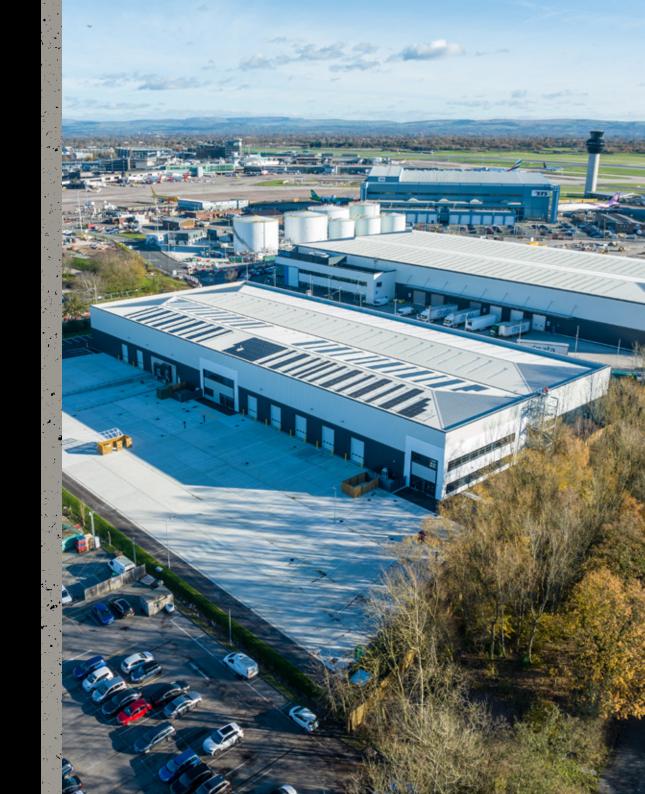

## World Freight Terminal Manchester Airport

# 401

3 new build warehouse logistics units from 21,594 to 84,098 sq ft

TO LET – AVAILABLE NOW

Avro Way, World Freight Terminal, Manchester Airport, M90 5XR

**401** provides brand-new, and high-specification, freight forwarding space, designed specifically to enable efficient and rapid transit of goods direct from the airport to the motorway network.