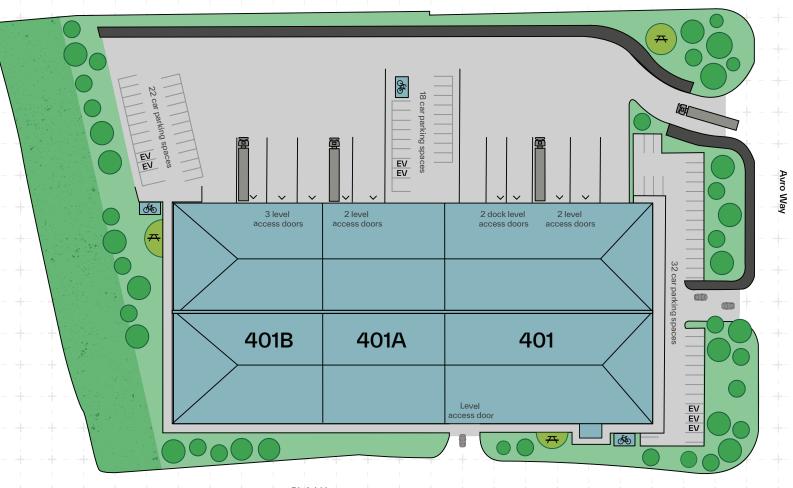

#### **Schedule Of Areas**

| 401                   | 401          | 401A         | 401B         |
|-----------------------|--------------|--------------|--------------|
| Warehouse / Reception | 32,405 sq ft | 19,509 sq ft | 23,954 sq ft |
| 1st Floor Office      | 3,482 sq ft  | 2,085 sq ft  | 2,663 sq ft  |
| Total                 | 35,887 sq ft | 21,594 sq ft | 26,617 sq ft |

\* Units can be combined to provide 84,098 sq ft

### Specification

| BREEAM Excellent             |       |
|------------------------------|-------|
| EPC 'A'                      |       |
| Net zero carbon<br>status    |       |
| 10 metre eaves               | •     |
| Dock level loading<br>access |       |
| Level access<br>doors        | <br>• |
| 35 metre yard                | <br>• |
|                              |       |

| Bike shelters                        |
|--------------------------------------|
| Staff and visitor<br>parking         |
| Picnic areas                         |
| EV charging points                   |
| Grade A offices<br>at first floor    |
| Space from 21,594<br>to 84,098 sq ft |
| Immediately available                |
|                                      |